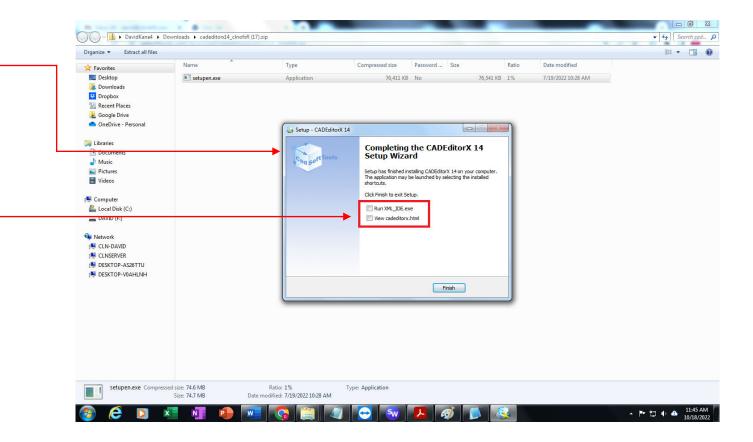

# Fusion Cad Editor Update Instructions

- Download the latest update Files at CLNofSFL.com.
- Extract or unzip the files to your desktop for easy access.
- Double click on the folder to see the extracted files.
- Double click the latest file called cadeditorx14\_clnofsfl.ZIP
- Double click setupen.exe.
- If you receive a Windows Protection message that is preventing an unrecognize app from starting. Click More Info then Run Anyway.
- Give it time to extract all the files and start the install wizard.

- Click run then click ok or next for everything, but this screen.
- Uncheck the boxes then click finish. If you did not uncheck the boxes, then just close the editor screens, it's not a big deal.