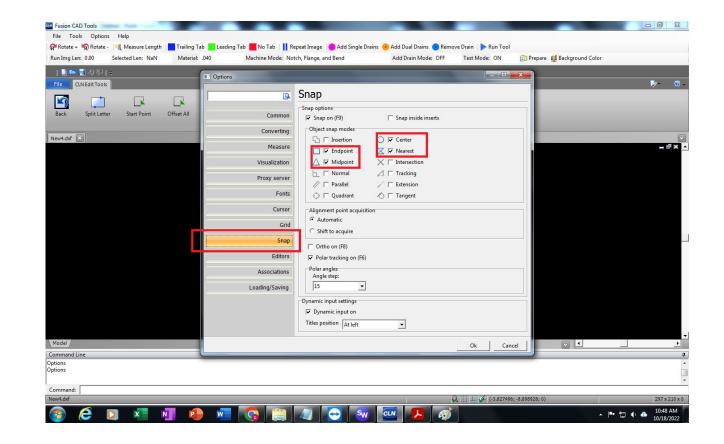

• Go to snap and check the boxes for the settings, shown in the red boxes.

- Go to Visualization
- Scroll down to Split Circle and set it to 255.

| 🗋 🖷 - 기 한 I -                           | Options                                                                                                                                                                                                                                                                                                                                                                                                                                                                                                                                                                                                                                                                                                                                                                                                                                                                                                                                                                     |     |
|-----------------------------------------|-----------------------------------------------------------------------------------------------------------------------------------------------------------------------------------------------------------------------------------------------------------------------------------------------------------------------------------------------------------------------------------------------------------------------------------------------------------------------------------------------------------------------------------------------------------------------------------------------------------------------------------------------------------------------------------------------------------------------------------------------------------------------------------------------------------------------------------------------------------------------------------------------------------------------------------------------------------------------------|-----|
| CLN Edit Tools                          | Custom cross-section edge color                                                                                                                                                                                                                                                                                                                                                                                                                                                                                                                                                                                                                                                                                                                                                                                                                                                                                                                                             | 🏓 🖉 |
| Ack Split Letter Start Point Offset All | Border around CAD image       Common       Border width       125       Converting       Split circle to       255       Cursor       Split spline element to       24       Converting       Border around entities       Converting       Border around entities       Converting       Converting       Border around entities       Converting       Converting       Border around entities       Converting       Converting       Converting       Converting       Converting       Converting       Converting       Converting       Converting <t< td=""><td>- *</td></t<> | - * |
| ndel /<br>mmand Line<br>ms              | Loading/Saving Precision 10 %<br>Colors<br>20 background color Silver •<br>Replace white Black •<br>Ok Cance                                                                                                                                                                                                                                                                                                                                                                                                                                                                                                                                                                                                                                                                                                                                                                                                                                                                |     |