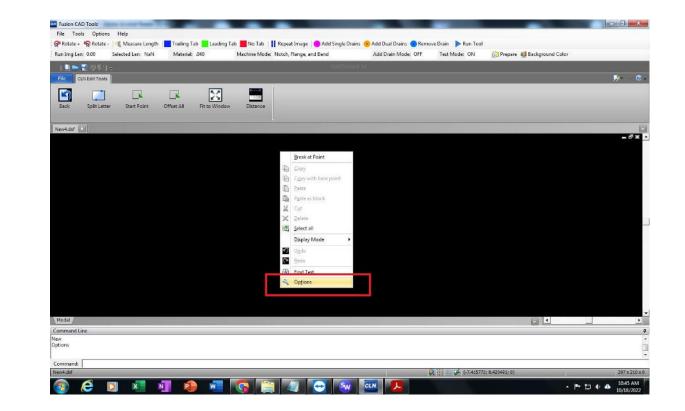

#### Cadxeditor settings.

- Theses settings should be set when you updated the Cadxeditor. However, you must double check the settings to be sure that they are correct.
- Press reset on the side on the machine and then start the fusion program.
- Right clicking in the screen then go to options.